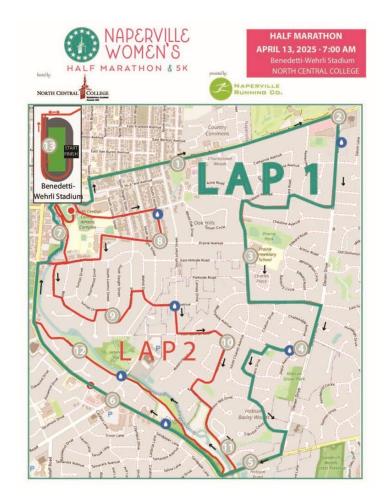

ou will be moved up on the course by someone on the race staff. You will still be allowed to finish but you will not receive an official race time.

## **GEAR CHECK**

Athletes wishing to drop off a gear bag at the starting line in the gear check area may do so before 6:45am. These white bags given to each runner at packet pickup will be positioned in the end zone of the stadium so runners can retrieve them post event. (NOTE: To pick up this bag post event, you will need to have your bib number on for proper identification to the volunteers working in the gear check area.

## **PARKING**

Race Management is asking for all runners to utilize the parking lots in and around the North Central College Campus and the downtown area of Naperville. Parking lots include:



# **HALF MARATHON MAP**





# **5K MAP**





Larger maps can be found at our website: Click here for larger maps

### **RESULTS**

Race results will be posted at <a href="http://napervillewomenshalf.events/race-results/">http://napervillewomenshalf.events/race-results/</a>



### **PHOTOS**

Get your free personal race photo downloads from FinisherPix! FinisherPix is the official photographer at **PUMA Naperville Women's Half Marathon & 5K**. Your personal race photos will be available at <a href="https://www.finisherpix.com">www.finisherpix.com</a>. Make sure your bib number is facing front at all times and don't forget to smile when you cross the finish line. Have a great race!

#### YOUR BEST PHOTOS!

- Ensure you have your race number facing front and visible at all times!
- Look out for FinisherPix photogra