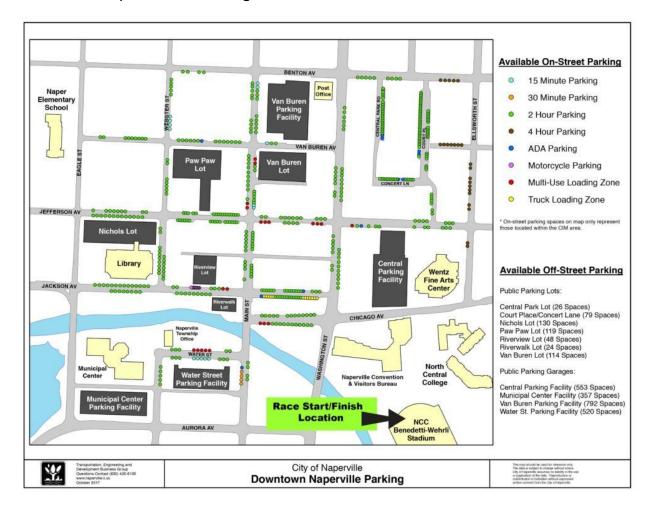

## **PARKING**

Race Management is asking for all runners to utilize the parking lots in and around the North Central College Campus and the downtown area of Naperville. Parking lots include: