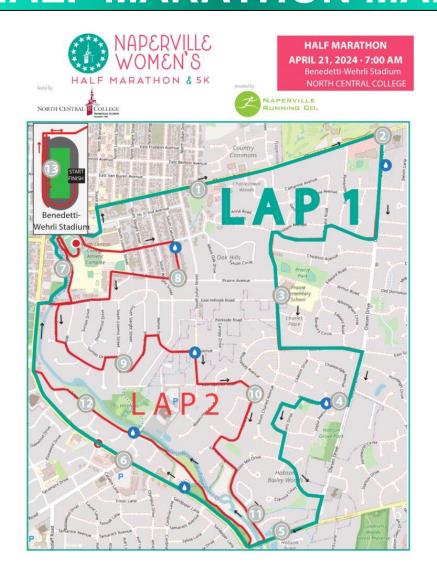

ill be moved up on the course by someone on the race staff. You will still be allowed to finish but you will not receive an official race time.

#### **GEAR CHECK**

Athletes wishing to drop off a gear bag at the starting line in the gear check area may do so before 6:45am. These white bags given to each runner at packet pickup will be positioned in the end zone of the stadium so runners can retrieve them post event. (NOTE: To pick up this bag post event, you will need to have your bib number on for proper identification to the volunteers working in the gear check area.)

### **PARKING**

Race Management is asking for all runners to utilize the parking lots in and around the North Central College Campus and the downtown area of Naperville. Parking lots include:



# **HALF MARATHON MAP**





# **5K MAP**





Larger maps can be found at our website: Click here for larger maps

### **RESULTS**

Race results will be posted at <a href="http://napervillewomenshalf.events/race-results/">http://napervillewomenshalf.events/race-results/</a>



#### **PHOTOS**

Get your free personal race photo downloads from FinisherPix! FinisherPix is the official photographer at **Naperville Women's Half Marathon & 5K**. Your personal race photos will be available at <a href="https://www.finisherpix.com">www.finisherpix.com</a>. Make sure your bib number is facing front at all times and don't forget to smile when you cross the finish line. Have a great race!

#### YOUR BEST PHOTOS!

- Ensure you have your race number facing front and visible at all times!
- Look out for FinisherPix photographer