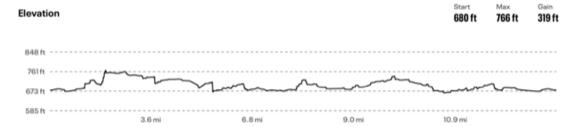

## TIME LIMIT - HALF

The 2024 Naperville Women's Half Marathon has a 4 Hour Time Limit. If you cannot keep the cutoff pace, you will be moved up on the course by someone on the race staff. You will still be allowed to finish but you will not receive an official race time.