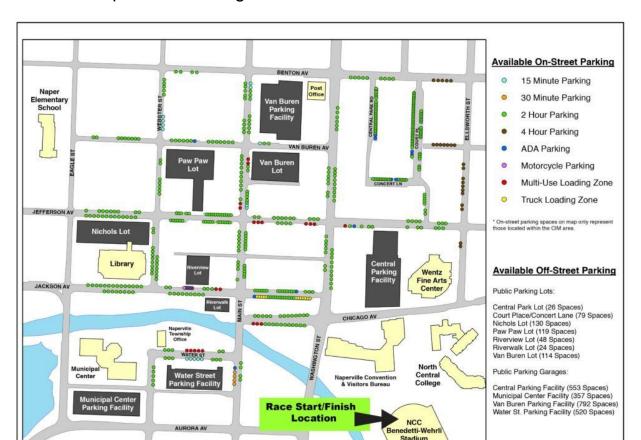

### **PARKING**

Race Management is asking for all runners to utilize the parking lots in and around the North Central College Campus and the downtown area of Naperville. Parking lots include: