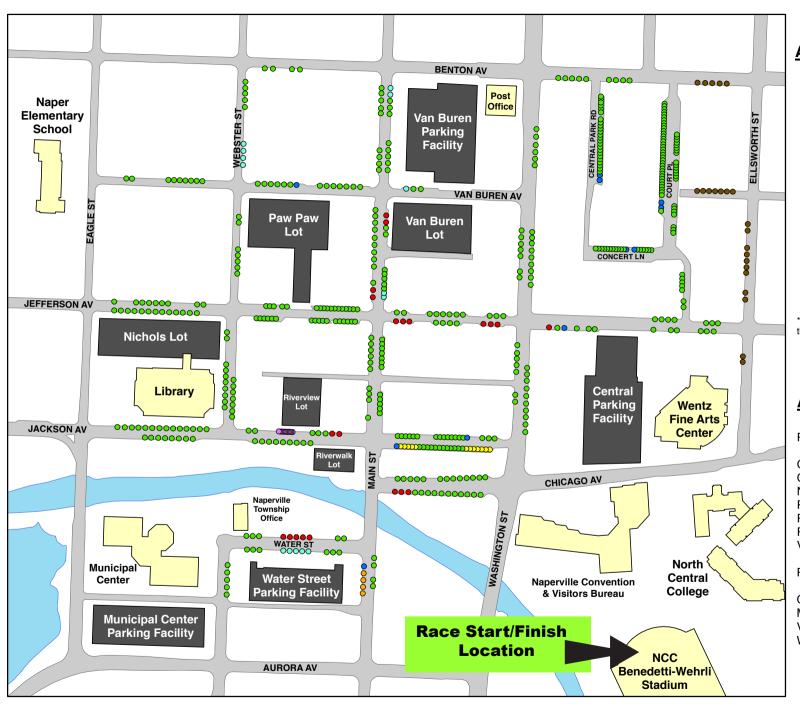

## **Available On-Street Parking**

- 15 Minute Parking
- 30 Minute Parking
- 2 Hour Parking
- 4 Hour Parking
- **ADA Parking**
- Motorcycle Parking
- Multi-Use Loading Zone
- Truck Loading Zone

## **Available Off-Street Parking**

Public Parking Lots:

Central Park Lot (26 Spaces) Court Place/Concert Lane (79 Spaces) Nichols Lot (130 Spaces) Paw Paw Lot (119 Spaces) Riverview Lot (48 Spaces) Riverwalk Lot (24 Spaces) Van Buren Lot (114 Spaces)

Public Parking Garages:

Central Parking Facility (553 Spaces) Municipal Center Facility (357 Spaces) Van Buren Parking Facility (792 Spaces) Water St. Parking Facility (520 Spaces)

<sup>\*</sup> On-street parking spaces on map only represent those located within the CIM area.